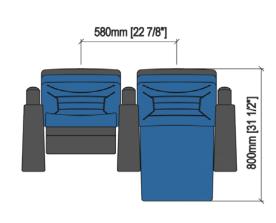

# **DRAWING**

#### TECHNICAL SPECIFICATIONS

Dimensions: 56-58 cm seat centres

61 cm depth

100 + 15 cm height

Backrest: Cold moulded polyurethane foam 'UNIBLOCK 2'

system, which wraps an injected polypropylene frame completely. All this structure is protected by a texturized injected polypropylene seat shell.