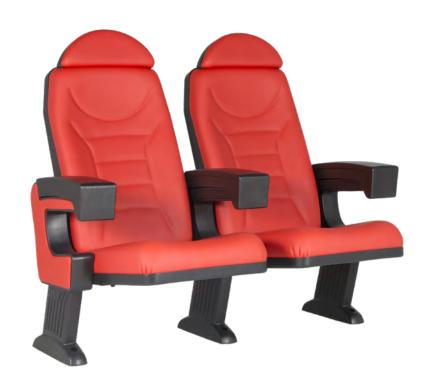

# MONTREAL COMFORT

#### TECHNICAL SPECIFICATIONS

Dimensions: 56-58 cm seat centres

61 cm depth

100 + 15 cm height

Backrest: Cold moulded polyurethane foam 'UNIBLOCK 2'

system, which wraps an injected polypropylene frame completely. All this structure is protected by a texturized injected polypropylene seat shell.

Optional headrest with seat shell. Polyurethane density 55 Kg/m<sup>3</sup>.

Seat: Cold moulded polyurethane foam 'UNIBLOCK 2'

system, which wraps an injected polypropylene frame completely. All this structure is protected by a texturized injected polypropylene seat shell. The seat pan folds by means of an automatic

noiseless maintenance-free double spring.

Polyurethane density 65 Kg/m<sup>3</sup>

Side panel: Texturized injected polypropylene, 80mm

End row panels completely upholstered.

Concelaed floor fixation system.

Armrest: Straight-shaped texturized injected polypropylene.

Volume: 0.19 m³/unit

Weight: 19.00 Kg not assembled

Euro Seating reserves the right to modify the dimensions and characteristics without prior notice. All dimensions and specifications are given for information purposes only.