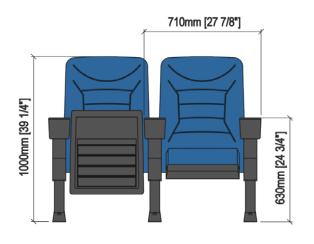

#### TECHNICAL SPECIFICATIONS

Dimensions: 56-58 cm seat centres

61 cm depth

100 + 15 cm height

Backrest: Cold moulded polyurethane foam 'UNIBLOCK 2'

system, which wraps an injected polypropylene frame completely. All this structure is protected by a texturized injected polypropylene seat shell.

# **DRAWING**