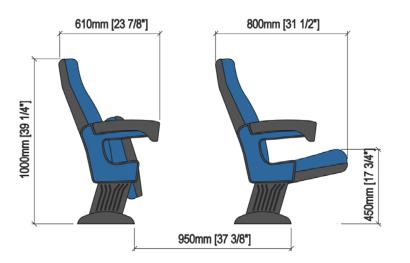

#### TECHNICAL SPECIFICATIONS

Dimensions: 56-58 cm seat centres

61 cm depth

100 + 15 cm height

Backrest: Cold moulded polyurethane foam 'UNIBLOCK 2'

system, which wraps an injected polypropylene frame completely. All this structure is protected by a texturized injected polypropylene seat shell.

# **DRAWING**